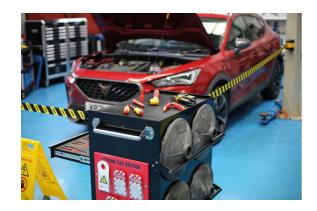

## Wall Mounted Magnetic Retractable Barrier 5m x 48mm

A high visibility pull out barrier suitable for closing off designated areas or restricting access to authorised personnel only. This wall mounted barrier is supplied with a range of fixings allowing it to be easily fitted onto a flat surface, it also features integral magnetic mounts enabling it to be quickly attached to any ferrous surface to temporarily cordon off an area for safety. Ideal for use in the workshop, factory or warehouse.

## **Additional Information**

- · Retractable safety barrier.
- Spring loaded webbing belt, extends to 5m in length, with locking function and integral magnetic mounts.
- · Also supplied with additional self-adhesive and screw fixings.
- · Ideal for workshop use to cordon off areas for safety, including when working on hybrid/EV vehicles.
- 3m version also available, please see Laser Part No. 8528.