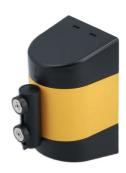

## Wall Mounted Magnetic Retractable Barrier 5m x 48mm

A high visibility pull out barrier suitable for closing off designated areas or restricting access to authorised personnel only. This wall mounted barrier is supplied with a range of fixings allowing it to be easily fitted onto a flat surface, it also features integral magnetic mounts enabling it to be quickly attached to any ferrous surface to temporarily cordon off an area for safety. Ideal for use in the workshop, factory or warehouse.

## **Additional Information**

- · Retractable safety barrier.
- Spring loaded webbing belt, extends to 5m in length, with locking function and integral magnetic mounts.
- · Also supplied with additional self-adhesive and screw fixings.
- · Ideal for workshop use to cordon off areas for safety, including when working on hybrid/EV vehicles.
- 3m version also available, please see Laser Part No. 8528.