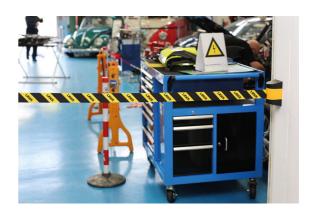

## Wall Mounted Magnetic Retractable Barrier 5m x 48mm

A high visibility pull out barrier suitable for closing off designated areas or restricting access to authorised personnel only. This wall mounted barrier is supplied with a range of fixings allowing it to be easily fitted onto a flat surface, it also features integral magnetic mounts enabling it to be quickly attached to any ferrous surface to temporarily cordon off an area for safety. Ideal for use in the workshop, factory or warehouse.

## **Additional Information**

- · Retractable safety barrier.
- Spring loaded webbing belt, extends to 5m in length, with locking function and integral magnetic mounts.
- · Also supplied with additional self-adhesive and screw fixings.
- · Ideal for workshop use to cordon off areas for safety, including when working on hybrid/EV vehicles.
- 3m version also available, please see Laser Part No. 8528.