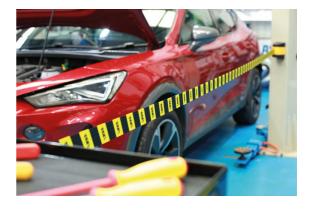

## Wall Mounted Magnetic Retractable Barrier 5m x 48mm

A high visibility pull out barrier suitable for closing off designated areas or restricting access to authorised personnel only. This wall mounted barrier is supplied with a range of fixings allowing it to be easily fitted onto a flat surface, it also features integral magnetic mounts enabling it to be quickly attached to any ferrous surface to temporarily cordon off an area for safety. Ideal for use in the workshop, factory or warehouse.

## **Additional Information**

- · Retractable safety barrier.
- Spring loaded webbing belt, extends to 5m in length, with locking function and integral magnetic mounts.
- · Also supplied with additional self-adhesive and screw fixings.
- · Ideal for workshop use to cordon off areas for safety, including when working on hybrid/EV vehicles.
- 3m version also available, please see Laser Part No. 8528.